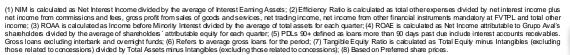

#### 1.3 Cash and Cash Equivalents (1)

As of December 31<sup>st</sup>, 2022 cash and cash equivalents had a balance of Ps 17,032.9 billion showing a decrease of 4.1% versus pro forma December 31<sup>st</sup>, 2021 and a decrease of 5.4% versus September 30<sup>th</sup>, 2022.

The ratio of cash and cash equivalents to customer deposits was 9.8% at December 31<sup>st</sup>, 2022, 10.8% at September 30<sup>th</sup>, 2022, and 12.0% at pro forma December 31<sup>st</sup>, 2021.

Reported cash and cash equivalents as of December 31st, 2021 were Ps 36,642.8 billion.