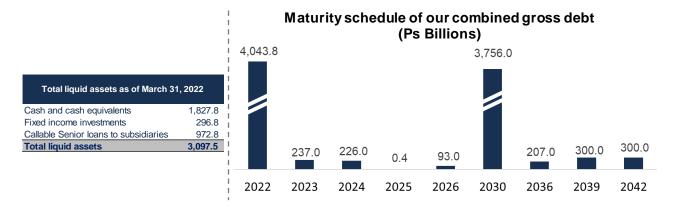

cash & cash equivalents. Grupo Aval Limited has not required, to this date, cash from Grupo Aval Acciones y Valores S.A. to fulfill its obligations. The main sources of cash to pay the debt and debt service at Grupo Aval Acciones y Valores S.A. have been the dividend income from its subsidiaries and the returns on its cash & cash equivalents.

When combined, Grupo Aval Acciones y Valores S.A. and Grupo Aval Ltd. had Ps 3,097.5 billion of total liquid assets (including callable senior loans to subsidiaries), a total gross indebtedness of Ps 9,176.8 billion and a net indebtedness of Ps 6,079.3 billion as of March 31<sup>st</sup> 2022. In addition to liquid assets, Grupo Aval Ltd. has Ps 2,064.0 billion in other loans to subsidiaries and investments in AT1 instruments of Ps 1,943.6 billion.



As of March 31<sup>st</sup>, 2022 our combined double leverage (calculated as investments in subsidiaries at book value, subordinated loans to subsidiaries, AT1 investments, and goodwill as a percentage of shareholders' equity) was 1.22x. Finally, we present an evolution of our key ratios on a combined basis:

| Debt service coverage and leverage ratios | 1Q21  | 4Q21  | 1Q22  |       | ∆<br>1Q22 vs.<br>1Q21 |
|-------------------------------------------|-------|-------|-------|-------|-----------------------|
| Double leverage (1)                       | 1.19x | 1.18x | 1.22x | 0.04  | 0.03                  |
| Net debt / Core earnings (2)(3)           | 3.5x  | 3.1x  | 4.6x  | 1.53  | 1.14                  |
| Net debt / Cash dividends (2)(3)          | 4.7x  | 4.5x  | 6.2x  | 1.67  |