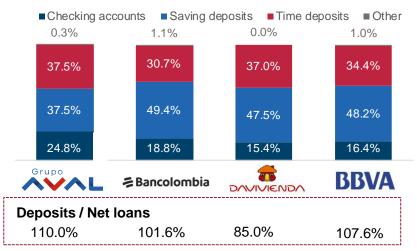

#### **Deposit Composition**

#### **Funding Composition**

■ Deposits ■ Borrowings from banks ■ Bonds ■ Interbank & overnight fund

Source: Consolidated figures based on companies' filings as of June 30, 2021. (1) Excludes interbank & overnight funds and others; (2) PDLs 90+ as reported in consolidated figures, except for BBVA which refers to loan capital 90+ days past due for commercial, consumer and microcredit loans and 120+ days past due for mortgages, on an unconsolidated basis as reported to the Superintendence of Finance; (3) Calculated as 3-month Impairment loss net of recoveries of charged-off assets divided by Average gross loans (YTD) excluding interbank and overnight funds.