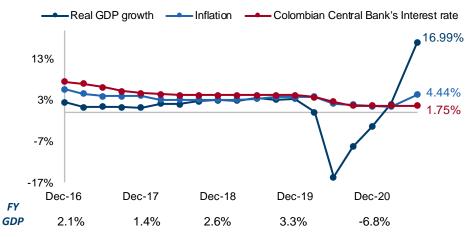

#### Central Bank's Monetary Policy

Grupo

Source: Banco de la República de Colombia and DANE. GDP Seasonally-adjusted, constant prices (2015 basis)