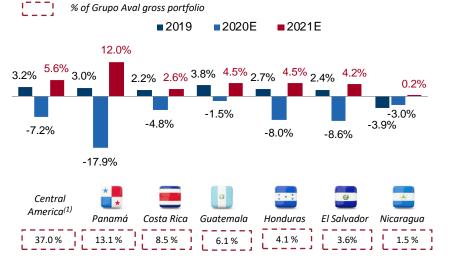

## Macroeconomic context – Central America

Source: IMF (WEO April 2021); (1) Aggregate growth of all the Central American countries.

# Regional Exchange Rates (100=12/31/2018)

Growth Outlook - Real GDP