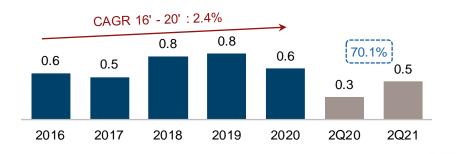

erbank & overnight fund



Source: Consolidated figures based on companies' filings as of June 30, 2021. (1) Excludes interbank & overnight funds and others; (2) PDLs 90+ as reported in consolidated figures, except for BBVA which refers to loan capital 90+ days past due for commercial, consumer and microcredit loans and 120+ days past due for mortgages, on an unconsolidated basis as reported to the Superintendence of Finance; (3) Calculated as 3-month Impairment loss net of recoveries of charged-off assets divided by Average gross loans (YTD) excluding interbank and overnight funds.











Grupo

Continuous and sustained growth

#### **Net Loan Portfolio**



#### **Deposits**



#### Attributable Shareholders' Equity



#### Assets



#### Liabilities



#### Net Attributable Income



Source: Consolidated company public filings.

11

Peso amounts were converted into U.S. dollars using the representative market rate as computed and certified by the Superintendency of Finance of Ps \$3,748.5 per U.S. \$1.00 as of June 30, 2021.

Grupo Avals solid track record of consolidated results

#### 5.6% 5.9% 5.7% 5.7% 5.2% 5.1% 4.8% 2016 2017 2018 2019 2020 1H20 1H21 NIM on loans (2) 6.7% 6.4% 6.0% 6.6% 6.9% 6.0% 5.8% NIM on investments (3) 0.7% 0.6% 0.6% 2.3% 1.5% 0.7% 0.6%

#### Efficiency (%) <sup>(5)</sup>

Net Interest Margin (%) <sup>(1)</sup>



#### Fee Income Ratio (%) (4)



#### Cost of Risk<sup>(6)</sup>



#### ROAA (%) (8)



ROAE<sup>(9)</sup>



Source: Consolidated company public filings. Figures are reported under IFRS. (1) Calculated as net interest income divi