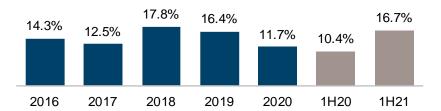

#### Cost of Risk<sup>(6)</sup>

#### ROAA (%) (8)

ROAE<sup>(9)</sup>

Source: Consolidated company public filings. Figures are reported under IFRS. (1) Calculated as net interest income divided by total average interest-earning assets; (2) Calculated as net interest income on loans to average loans and financial leases; (3) Net interest income on fixed income securities, net trading income from equity and fixed income investment securities held for trading through profit and on interbank and overnight funds to average securities and Interbank and overnight funds; (4) Fee income ratio calculated as net fee income divided by total operating income before net provisions, we changed the calculation of the fee income ratio as calculated on our Annual Reports on Form 20-F. Figures for 2018, 2017, 2016, 2015 and 2014 have been changed for comparison purposes; (5) Calculated as one Form 20-F. Figures for 2018, 2017, 2016, 2015 and 2014 have been changed for comparison purposes; (6) Calculated as Impairment loss on loans and other accounts receivable net of recoveries of charged-off assets divided by Average gross loans excluding interbank and overnight funds ; (7) PDL 90+ defined as loans more than 90 days past due. Figures exclude interest accounts receivable. (8) ROAA calculated as net income before non-controlling interest divided by average of assets (9) Calculated as net income attributable to owners of the parent divided by the average of attributable equity.