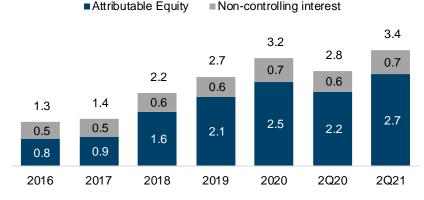

% Market Share Mandatory (Affiliates)



#### Attributable Net Income



Source: Superintendency of Finance. Information compiled for private pension funds (AFP) only.

Peso amounts were converted into U.S. dollars using the representative market rate as computed and certified by the Superintendency of Finance of Ps \$3,748.5 per U.S. \$1.00 as of June 30, 2021. (1) Calculated as annualized net income attributable to owners of the parent divided by the average of attributable equity for the three quarters ending June 30, 2021 divided by three.

Grupo

## >>>>> Corficolombiana invest primarily in four industries

#### Assets Composition by Sector

Figures as of June 30th, 2021



#### **Contribution per Sector to Net Income**

6M as of June 30th, 2021; US\$ million



Equity

US\$ billion



#### Attributable Net Income



#### Source: Company fillings and Superintendency of Finance

Peso amounts were converted into U.S. dollars using the representative market rate as computed and certified by the Superintendency of Finance of Ps \$3,748.5 per U.S. \$1.00 as of June 30, 2021. (1) Calculated as annualized net income attributable to owners of the parent divided by the average of attributable equity for the three quarters ending June 30, 2021 divided by three.









## Macroeconomic context - Colombia (1 | 2)



Source: DANE. Seasonally adjusted, constant prices of 2015 GDP

## Inflation (%)



#### Current Account (% GDP, quarterly)



Source: Banco de la República de Colombia and DANE.

#### Central Bank's Monetary Policy



Grupo

Source: Banco de la República de Colombia