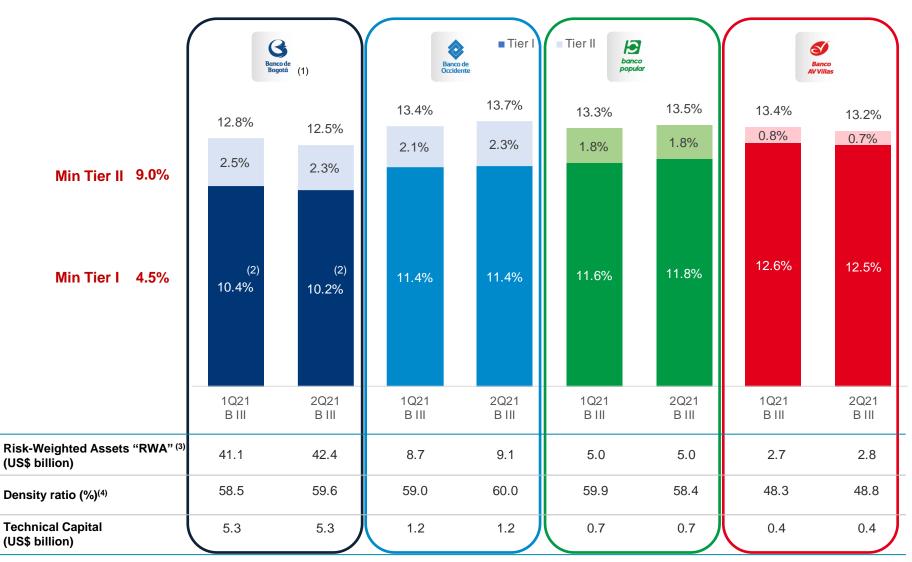

# Supported on a sound capital structure Consistent positive evolution of solvency ratios of our subsidiaries

**Consolidated Solvency Ratios** 

Source: Company public filings.

Peso amounts were converted into U.S. dollars using the representative market rate as computed and certified by the Superintendency of Finance of Ps\$3,748.5 per U.S. \$1.00 as of June 30, 2021. (1) Consolidates BAC Credomatic, Porvenir and Multibank (2) For 1Q21 under Basel III : Total Tier 1: CET1 :9.1% and AT1: 1.2% and for 2Q21: Total Tier 1: CET1 :8.9% and AT1: 1.2% (3) RWA includes regulatory value at risk for BII and regulatory value at risk and operational risk for BIII. (4) Risk-weighted assets excluding operational risk and regulatory value at risk to total assets.