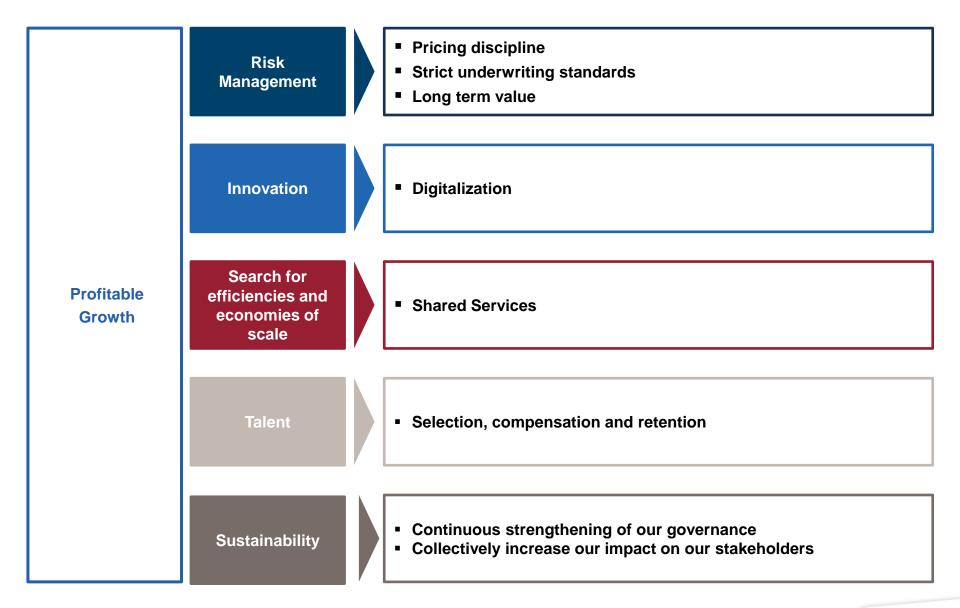

## >>>> Aval's structural strengths to navigate cycles

Diversified sources of income Lower risk consumer loan portfolio Pre-covid improving asset quality trend Strong liquidity position Strong return on assets