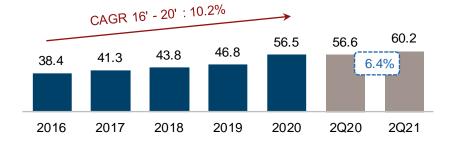

#### **Deposits**

#### Net Attributable Income

Source: Consolidated company public filings.

11

Peso amounts were converted into U.S. dollars using the representative market rate as computed and certified by the Superintendency of Finance of Ps \$3,748.5 per U.S. \$1.00 as of June 30, 2021.