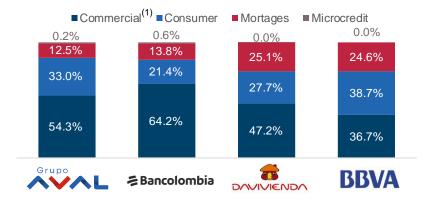

#### **Gross Loan Portfolio Composition**

#### **Funding Composition**

■ Deposits ■ Borrowings from banks ■ Bonds ■ Interbank & overnight fund

Source: Consolidated figures based on companies' filings as of June 30, 2021. (1) Excludes interbank & overnight funds and others; (2) PDLs 90+ as reported in consolidated figures, except for BBVA which refers to loan capital 90+ days past due for commercial, consumer and microcredit loans and 120+ days past due for mortgages, on an unconsolidated basis as reported to the Superintendence of Finance; (3) Calculated as 3-month Impairment loss net of recoveries of charged-off assets divided by Average gross loans (YTD) excluding interbank and overnight funds.