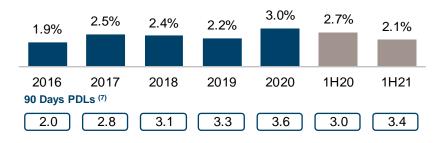

#### Cost of Risk<sup>(6)</sup>

#### ROAA (%) (8)

ROAE<sup>(9)</sup>

Source: Consolidated company public filings. Figures are reported under IFRS. (1) Calculated as net interest income divided by total average interest-earning assets; (2) Calculated as net interest income on loans to average loans and financial leases; (3) Net interest income on fixed income securities, net trading income from equity and fixed income investment securities held for trading through profit and on interbank and overnight funds to average securities and Interbank and overnight funds; (4) Fee income ratio calculated as net fee income divided by total operating income before net provisions, we changed the calculation of the fee income ratio as calculated on our Annual Reports on Form 20-F. Figures for 2018, 2017, 2016, 2015 and 2014 have been changed for comparison purposes; (5) Calculated as one Form 20-F. Figures for 2018, 2017, 2016, 2015 and 2014 have been changed for comparison purposes; (6) Calculated as Impairment loss on loans and other accounts receivable net of recoveries of charged-off assets divided by Average gross loans excluding interbank and overnight funds ; (7) PDL 90+ defined as loans more than 90 days past due. Figures exclude interest accounts receivable. (8) ROAA calculated as net income before non-controlling interest divided by average of assets (9) Calculated as net income attributable to owners of the parent divided by the average of attributable equity.