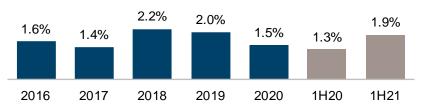

#### Cost of Risk<sup>(6)</sup>

#### ROAA (%) (8)

ROAE<sup>(9)</sup>

Source: Consolidated company public filings. Figures are reported under IFRS. (1) Calculated as net interest income divided by total average interest-earning assets; (2) Calculated as net interest income on loans to average loans and financial leases; (3) Net interest income on fixed income securities, net trading income from equity and fixed income investment securities held for trading through profit and on interbank and overnight funds to average securities and Interbank and overnight funds; (4) Fee income ratio calculated as net fee income divided by total operating income before net provisions, we changed the calculation of the fee income ratio as calculated on our Annual Reports on Form 20-F. Figures for 2018, 2017, 2016, 2015 and 2014 have been changed for comparison purposes; (5) Calculated as one Form 20-F. Figures for 2018, 2017, 2016, 2015 and 2014 have been changed for comparison purposes; (6) Calculated as Impairment loss on loans and other accounts receivable net of recoveries of charged-off assets divided by Average gross loans excluding interbank and overnight funds ; (7) PDL 90+ defined as loans more than 90 days past due. Figures exclude interest accounts receivable. (8) ROAA calculated as net income before non-controlling interest divided by average of assets (9) Calculated as net income attributable to owners of the parent divided by the average of attributable equity.