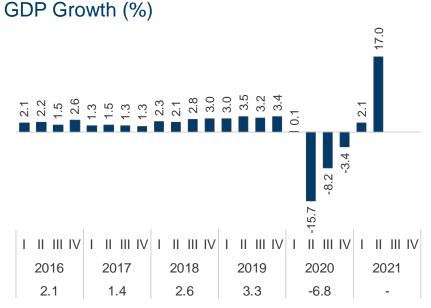

## Macroeconomic context - Colombia (1 | 2)

Source: DANE. Seasonally adjusted, constant prices of 2015 GDP