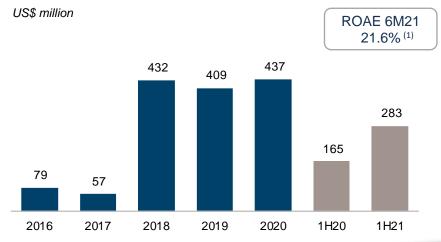

#### Net Attributable Income

Source: Consolidated company public filings.

11

Peso amounts were converted into U.S. dollars using the representative market rate as computed and certified by the Superintendency of Finance of Ps \$3,748.5 per U.S. \$1.00 as of June 30, 2021.

Grupo Avals solid track record of consolidated results