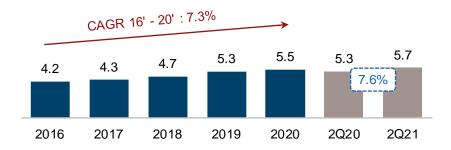

#### Attributable Shareholders' Equity

#### Net Attributable Income

Source: Consolidated company public filings.

11

Peso amounts were converted into U.S. dollars using the representative market rate as computed and certified by the Superintendency of Finance of Ps \$3,748.5 per U.S. \$1.00 as of June 30, 2021.