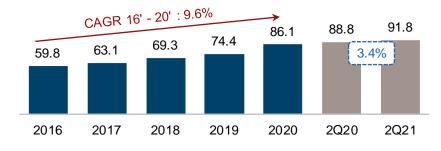

**

■ Deposits ■ Borrowings from banks ■ Bonds ■ Interbank & overnight fund



Source: Consolidated figures based on companies' filings as of June 30, 2021. (1) Excludes interbank & overnight funds and others; (2) PDLs 90+ as reported in consolidated figures, except for BBVA which refers to loan capital 90+ days past due for commercial, consumer and microcredit loans and 120+ days past due for mortgages, on an unconsolidated basis as reported to the Superintendence of Finance; (3) Calculated as 3-month Impairment loss net of recoveries of charged-off assets divided by Average gross loans (YTD) excluding interbank and overnight funds.











Grupo

Continuous and sustained growth

#### **Net Loan Portfolio**



#### **Deposits**



#### Attributable Shareholders' Equity



#### Assets



#### Liabilities



#### Net Attributable Income



Source: Consolidated company public filings.

11

Peso amounts were converted into U.S. dollars using the representative market rate as computed and certified by the Superintendency of Finance of Ps \$3,748.5 per U.S. \$1.00 as of June 30, 2021.

Grupo Avals solid track record of consolidated results

#### 5.6% 5.9% 5.7% 5.7% 5.2% 5.1% 4.8% 2016 2017 2018 2019 2020 1H20 1H21 NIM on loans (2) 6.7% 6.4% 6.0% 6.6% 6.9% 6.0% 5.8% NIM on investments (3) 0.7% 0.6% 0.6% 2.3% 1.5% 0.7% 0.6%

#### Efficiency (%) <sup>(5)</sup>

Net Interest Margin (%) <sup>(1)</sup>



#### Fee Income Ratio (%) (4)



#### Cost of Risk<sup>(6)</sup>



#### ROAA (%) (8)



ROAE<sup>(9)</sup>



Source: Consolidated company public filings. Figures are reported un