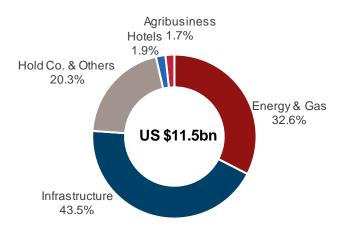

ssets Under Management**

Figures under IFRS as of June 30th, 2021



#### % Market Share Mandatory (AUM)



#### % Market Share Mandatory (Affiliates)



#### Attributable Net Income



Source: Superintendency of Finance. Information compiled for private pension funds (AFP) only.

Peso amounts were converted into U.S. dollars using the representative market rate as computed and certified by the Superintendency of Finance of Ps \$3,748.5 per U.S. \$1.00 as of June 30, 2021. (1) Calculated as annualized net income attributable to owners of the parent divided by the average of attributable equity for the three quarters ending June 30, 2021 divided by three.

Grupo

## >>>>> Corficolombiana invest primarily in four industries

#### Assets Composition by Sector

Figures as of June 30th, 2021



#### **Contribution per Sector to Net Income**

6M as of June 30th, 2021; US\$ million



Equity

US\$ billion



#### Attributable Net Income



#### Source: Company fillings and Superintendency of Finance

Peso amounts were converted into U.S. dollars using the representative market rate as computed and certified by the Superintendency of Finance of Ps \$3,748.5 per U.S. \$1.00 as of June 30, 2021. (1) Calculated as annualized net income attributable to owners of the parent divided by the average of attributable equity for the three quarters ending June 30, 2021 divided by three.









## Macroeconomic context - Colombia (1 | 2)



Source: DANE. Seasonally adjusted, constant prices of 2015 GDP

## Inflation (%)



#### Current Account (% GDP, quarterly)



Source: Banco de la Repúbl