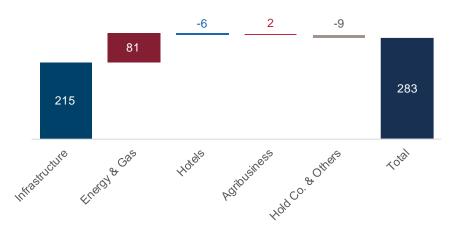

## >>>>> Corficolombiana invest primarily in four industries

#### Assets Composition by Sector

Figures as of June 30th, 2021

#### **Contribution per Sector to Net Income**

6M as of June 30th, 2021; US\$ million

Equity

US\$ billion