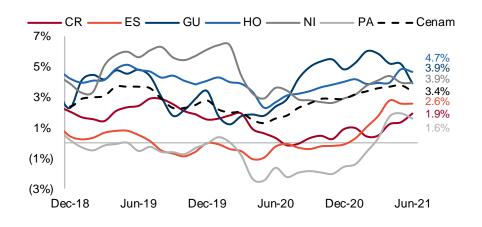

#### Inflation per Country

Source: SECMCA. CR: Costa Rica, ES: El Salvador, GU: Guatemala, HO: Honduras, NI: Nicaragua, PA: Panamá, Cenam: Central America.