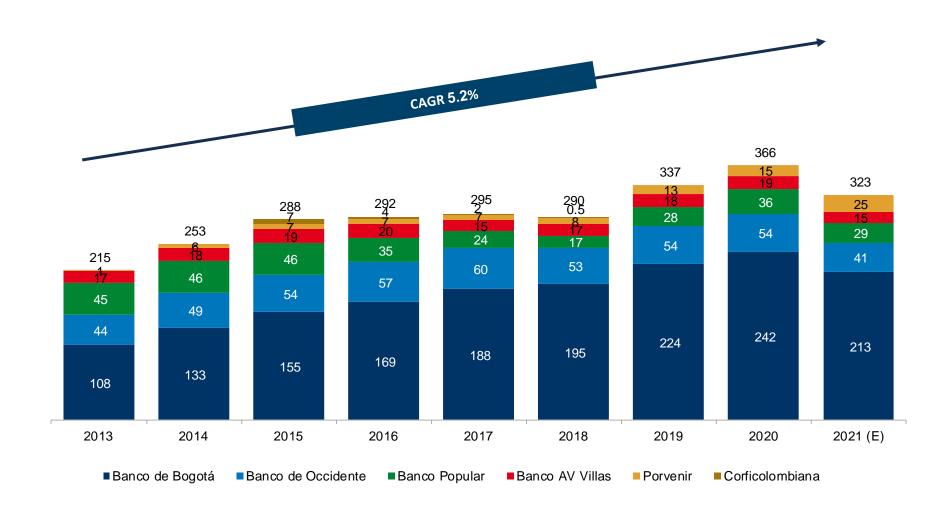

nd capital structure Consistent positive evolution of solvency ratios of our subsidiaries



**Consolidated Solvency Ratios** 

Source: Company public filings.

Peso amounts were converted into U.S. dollars using the representative market rate as computed and certified by the Superintendency of Finance of Ps\$3,748.5 per U.S. \$1.00 as of June 30, 2021. (1) Consolidates BAC Credomatic, Porvenir and Multibank (2) For 1Q21 under Basel III : Total Tier 1: CET1 :9.1% and AT1: 1.2% and for 2Q21: Total Tier 1: CET1 :8.9% and AT1: 1.2% (3) RWA includes regulatory value at risk for BII and regulatory value at risk and operational risk for BIII. (4) Risk-weighted assets excluding operational risk and regulatory value at risk to total assets.



Cash Dividends Received by Grupo Aval (US\$ million)





## Grupo Aval's debt profile and total assets

#### Combined Debt Profile (as of June 30, 2021 ; US\$ million)

| Total Assets                   |       |
|--------------------------------|-------|
| Cash and equivalents           | 595   |
| Fixed income investments       | 83    |
| Fixed income investments (AT1) | 520   |
| Senior loans to subsidiaries   | 739   |
| Cash and loans to subsidiaries | 1,937 |
| Investments in subsidiaries    | 6,420 |
| Other assets                   | 231   |
| Total assets                   | 8,588 |

#### Total 1,077 1.000 \$2.439 80 80 63 60 55 25 2022 2023 2024 2026 2030 2036 2039 2042

#### **Evolution of Key Combined Ratios**

| Debt service coverage and leverage ratios       | 2Q20  | 1Q21  | 2Q21  |
|-------------------------------------------