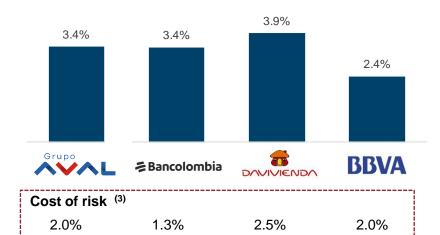

#### Loan Portfolio Quality (PDLs 90+)<sup>(2)</sup>

#### **Funding Composition**

■ Deposits ■ Borrowings from banks ■ Bonds ■ Interbank & overnight fund

Source: Consolidated figures based on companies' filings as of June 30, 2021. (1) Excludes interbank & overnight funds and others; (2) PDLs 90+ as reported in consolidated figures, except for BBVA which refers to loan capital 90+ days past due for commercial, consumer and microcredit loans and 120+ days past due for mortgages, on an unconsolidated basis as reported to the Superintendence of Finance; (3) Calculated as 3-month Impairment loss net of recoveries of charged-off assets divided by Average gross loans (YTD) excluding interbank and overnight funds.