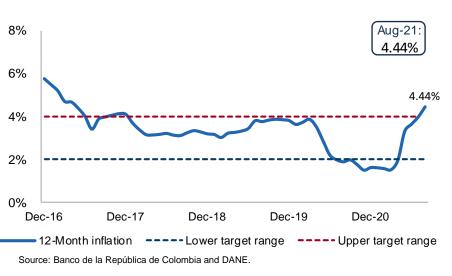

ies

#### Assets Composition by Sector

Figures as of June 30th, 2021



#### **Contribution per Sector to Net Income**

6M as of June 30th, 2021; US\$ million



Equity

US\$ billion



#### Attributable Net Income



#### Source: Company fillings and Superintendency of Finance

Peso amounts were converted into U.S. dollars using the representative market rate as computed and certified by the Superintendency of Finance of Ps \$3,748.5 per U.S. \$1.00 as of June 30, 2021. (1) Calculated as annualized net income attributable to owners of the parent divided by the average of attributable equity for the three quarters ending June 30, 2021 divided by three.









## Macroeconomic context - Colombia (1 | 2)



Source: DANE. Seasonally adjusted, constant prices of 2015 GDP

## Inflation (%)



#### Current Account (% GDP, quarterly)



Source: Banco de la República de Colombia and DANE.

#### Central Bank's Monetary Policy



Grupo

Source: Banco de la República de Colombia and DANE. GDP Seasonally-adjusted, constant prices (2015 basis)

## Macroeconomic context - Colombia (2 | 2)

Real and Projected Fiscal Deficit Fiscal Rule (% of GDP)



### Unemployment (%)



Source: Banco de la República de Colombia. Urban unemployment defined as unemployment of 13 cities and their metropolitan areas. \* Last twelve months average from August 2020 to July 2021.

Source: Ministry of Finance. Projections start in 2021.

### Colombian Peso Exchange Rate



Source: Banco de la República de Colombia

## Macroeconomic context – Central America



Source: IMF (WEO April 2021); (1) Aggregate gro