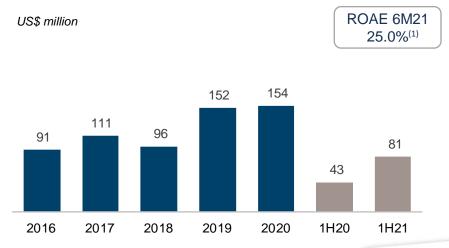

#### Attributable Net Income

Source: Superintendency of Finance. Information compiled for private pension funds (AFP) only.

Peso amounts were converted into U.S. dollars using the representative market rate as computed and certified by the Superintendency of Finance of Ps \$3,748.5 per U.S. \$1.00 as of June 30, 2021. (1) Calculated as annualized net income attributable to owners of the parent divided by the average of attributable equity for the three quarters ending June 30, 2021 divided by three.