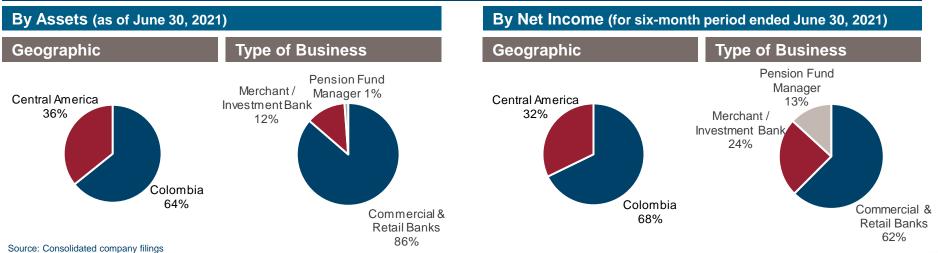

#### **Business Composition**

Note: Peso amounts were converted to U.S. dollars using the representative market rate as computed and certified by the Superintendency of Finance \$3,748.5 as of June 30, 2021 (1) Includes AUMs of Fiduciaria Bogotá, Fiduciaria de Occidente, Fiduciaria Popular, Fiduciaria Corficolombiana, Porvenir, BAC and MFG as of June 2021. (2) Calculated as annualized net income divided by the average of assets for the three quarters ending June 30, 2021 divided by three. (2) Calculated as annualized net income attributable to owners of the parent divided by the average of attributable equity for the three guarters ending June 30, 2021 divided by three. (3) Calculated as total equity minus intangible assets (goodwill plus other intangible assets) divided by total assets minus intangible assets.