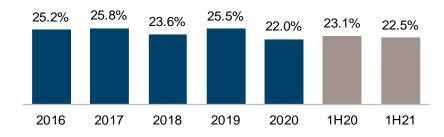

#### Fee Income Ratio (%) (4)

#### ROAA (%) (8)

ROAE<sup>(9)</sup>

Source: Consolidated company public filings. Figures are reported under IFRS. (1) Calculated as net interest income divided by total average interest-earning assets; (2) Calculated as net interest income on loans to average loans and financial leases; (3) Net interest income on fixed income securities, net trading income from equity and fixed income investment securities held for trading through profit and on interbank and overnight funds to average securities and Interbank and overnight funds; (4) Fee income ratio calculated as net fee income divided by total operating income before net provisions, we changed the calculation of the fee income ratio as calculated on our Annual Reports on Form 20-F. Figures for 2018, 2017, 2016, 2015 and 2014 have been changed for comparison purposes; (5) Calculated as one Form 20-F. Figures for 2018, 2017, 2016, 2015 and 2014 have been changed for comparison purposes; (6) Calculated as Impairment loss on loans and other accounts receivable net of recoveries of charged-off assets divided by Average gross loans excluding interbank and overnight funds ; (7) PDL 90+ defined as loans more than 90 days past due. Figures exclude interest accounts receivable. (8) ROAA calculated as net income before non-controlling interest divided by average of assets (9) Calculated as net income attributable to owners of the parent divided by the average of attributable equity.