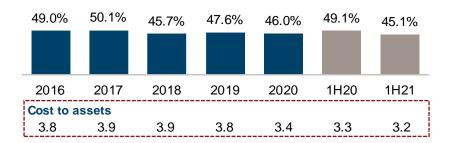

#### Efficiency (%) <sup>(5)</sup>

Net Interest Margin (%) <sup>(1)</sup>

#### ROAA (%) (8)

ROAE<sup>(9)</sup>

Source: Consolidated company public filings. Figures are reported under IFRS. (1) Calculated as net interest income divided by total average interest-earning assets; (2) Calculated as net interest income on loans to average loans and financial leases; (3) Net interest income on fixed income securities, net trading income from equity and fixed income investment securities held for trading through profit and on interbank and overnight funds to average securities and Interbank and overnight funds; (4) Fee income ratio calculated as net fee income divided by total operating income before net provisions, we changed the calculation of the fee income ratio as calculated on our Annual Reports on Form 20-F. Figures for 2018, 2017, 2016, 2015 and 2014 have been changed for comparison purposes; (5) Calculated as one Form 20-F. Figures for 2018, 2017, 2016, 2015 and 2014 have been changed for comparison purposes; (6) Calculated as Impairment loss on loans and other accounts receivable net of recoveries of charged-off assets divided by Average gross loans excluding interbank and overnight funds ; (7) PDL 90+ defined as loans more than 90 days past due. Figures exclude interest accounts receivable. (8) ROAA calculated as net income before non-controlling interest divided by average of assets (9) Calculated as net income attributable to owners of the parent divided by the average of attributable equity.