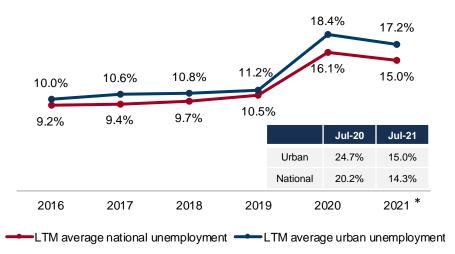

### Unemployment (%)

Source: Banco de la República de Colombia. Urban unemployment defined as unemployment of 13 cities and their metropolitan areas. \* Last twelve months average from August 2020 to July 2021.