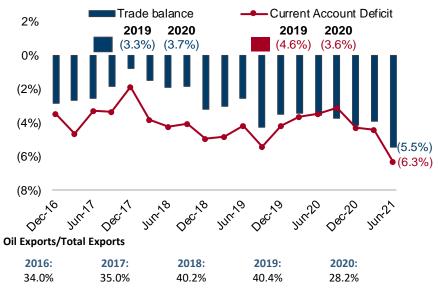

#### Current Account (% GDP, quarterly)

Source: Banco de la República de Colombia and DANE.