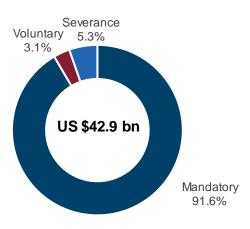

#### **Assets Under Management**

Figures under IFRS as of June 30th, 2021

#### % Market Share Mandatory (AUM)

#### % Market Share Mandatory (Affiliates)