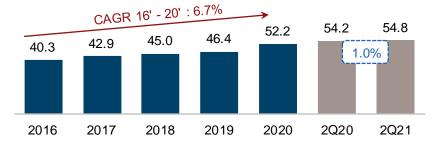

#### **Net Loan Portfolio**

#### Net Attributable Income

Source: Consolidated company public filings.

11

Peso amounts were converted into U.S. dollars using the representative market rate as computed and certified by the Superintendency of Finance of Ps \$3,748.5 per U.S. \$1.00 as of June 30, 2021.