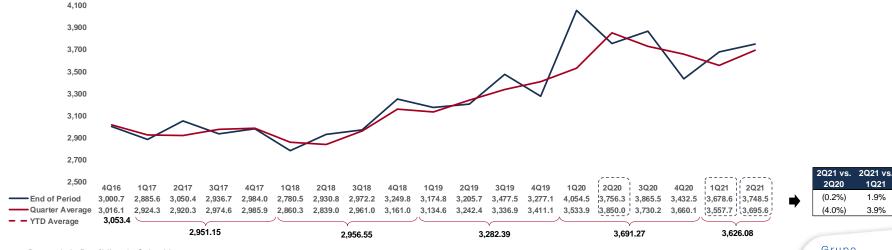

#### **Net Loan Portfolio**

#### **Deposits**

#### Attributable Shareholders' Equity

#### Assets

#### Liabilities

#### Net Attributable Income

Source: Consolidated company public filings.

11

Peso amounts were converted into U.S. dollars using the representative market rate as computed and certified by the Superintendency of Finance of Ps \$3,748.5 per U.S. \$1.00 as of June 30, 2021.