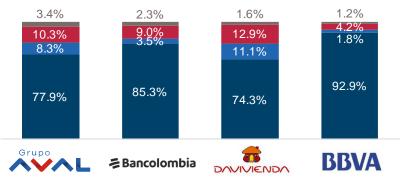

#### **Funding Composition**

■ Deposits ■ Borrowings from banks ■ Bonds ■ Interbank & overnight fund

Source: Consolidated figures based on companies' filings as of June 30, 2021. (1) Excludes interbank & overnight funds and others; (2) PDLs 90+ as reported in consolidated figures, except for BBVA which refers to loan capital 90+ days past due for commercial, consumer and microcredit loans and 120+ days past due for mortgages, on an unconsolidated basis as reported to the Superintendence of Finance; (3) Calculated as 3-month Impairment loss net of recoveries of charged-off assets divided by Average gross loans (YTD) excluding interbank and overnight funds.