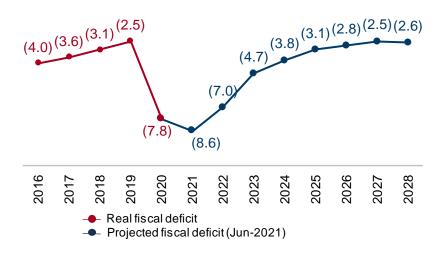

## Macroeconomic context - Colombia (2 | 2)

Real and Projected Fiscal Deficit Fiscal Rule (% of GDP)

Source: Ministry of Finance. Projections start in 2021.