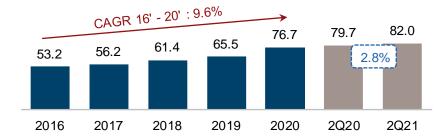

rowings from banks ■ Bonds ■ Interbank & overnight fund



Source: Consolidated figures based on companies' filings as of June 30, 2021. (1) Excludes interbank & overnight funds and others; (2) PDLs 90+ as reported in consolidated figures, except for BBVA which refers to loan capital 90+ days past due for commercial, consumer and microcredit loans and 120+ days past due for mortgages, on an unconsolidated basis as reported to the Superintendence of Finance; (3) Calculated as 3-month Impairment loss net of recoveries of charged-off assets divided by Average gross loans (YTD) excluding interbank and overnight funds.











Grupo

Continuous and sustained growth

#### **Net Loan Portfolio**



#### **Deposits**



#### Attributable Shareholders' Equity



#### Assets



#### Liabilities



#### Net Attributable Income



Source: Consolidated company public filings.

11

Peso amounts were converted into U.S. dollars using the representative market rate as computed and certified by the Superintendency of Finance of Ps \$3,748.5 per U.S. \$1.00 as of June 30, 2021.

Grupo Avals solid track record of consolidated results

#### 5.6% 5.9% 5.7% 5.7% 5.2% 5.1% 4.8% 2016 2017 2018 2019 2020 1H20 1H21 NIM on loans (2) 6.7% 6.4% 6.0% 6.6% 6.9% 6.0% 5.8% NIM on investments (3) 0.7% 0.6% 0.6% 2.3% 1.5% 0.7% 0.6%

#### Efficiency (%) <sup>(5)</sup>

Net Interest Margin (%) <sup>(1)</sup>



#### Fee Income Ratio (%) (4)



#### Cost of Risk<sup>(6)</sup>



#### ROAA (%) (8)



ROAE<sup>(9)</sup>



Source: Consolidated company public filings. Figures are reported under IFRS. (1) Calcul